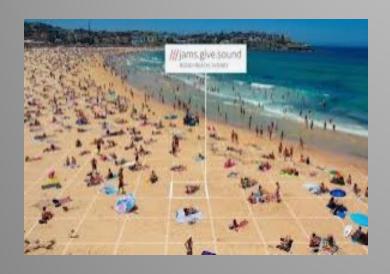

#### What is What3Words

- What3words divides the surface of the entire Earth into
  57 trillion squares, that are 3m by 3m
- It then assigns a unique three-word label to each square

One Vision One Mission One Team

#### How it works