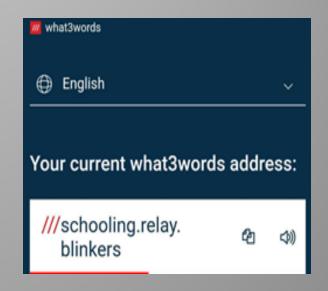

One Vision One Mission One Team

#### What3Words





One Vision One Mission One Team

#### What is What3Words

- What3words divides the surface of the entire Earth into
  57 trillion squares, that are 3m by 3m
- It then assigns a unique three-word label to each square





One Vision One Mission One Team

# Background

- Emergency Services in the UK and Australia have been using this since 2019
- HRPS made aware in July 2020
- Fact finding and identified potential use by the HRPS







One Vision One Mission One Team

#### How it works











#### One Vision One Mission One Team

# Advantages



- Enhancement
- Compatibility
- Exact location
- NO cost to us
- 2-Way capability
- 45 different languages





One Vision One Mission One Team

#### What can it be used for?

- Lost or missing persons
- Novice boater on Lake Ontario
- ...Endless possibilities









One Vision One Mission One Team

### Our first success story

















One Vision One Mission One Team

### And there's more!





One Vision One Mission One Team

# **Community Partnerships**

 Burlington Fire Department recently implemented this after discussions which we had with them