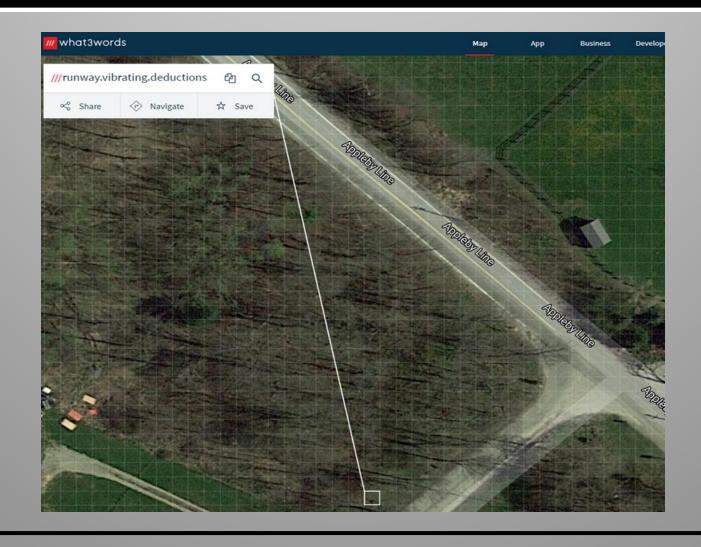

ntire Earth into
  57 trillion squares, that are 3m by 3m
- It then assigns a unique three-word label to each square





One Vision One Mission One Team

# Background

- Emergency Services in the UK and Australia have been using this since 2019
- HRPS made aware in July 2020
- Fact finding and identified potential use by the HRPS







One Vision One Mission One Team

#### How it works











#### One Vision One Mission One Team

# Advantages



- Enhancement
- Compatibility
- Exact location
- NO cost to us
- 2-Way capability
- 45 different languages





One Vision One Mission One Team

#### What can it be used for?

- Lost or missing persons
- Novice boater on Lake Ontario
- ...Endless possibilities









One Vision One Mission One Team

### Our first success story

















One Vision One Mission One Team

### And there's more!





One Vision One Mission One Team

# **Community Partnerships**

 Burlington Fire Department recently implemented this after discussions which we had with them