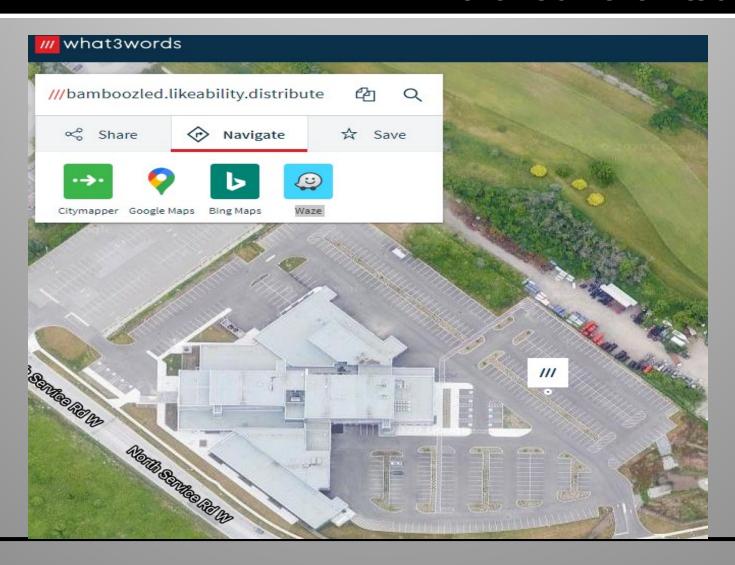

#### What is What3Words

- What3words divides the surface of the entire Earth into
  57 trillion squares, that are 3m by 3m
- It then assigns a unique three-word label to each square

One Vision One Mission One Team

#### How it works