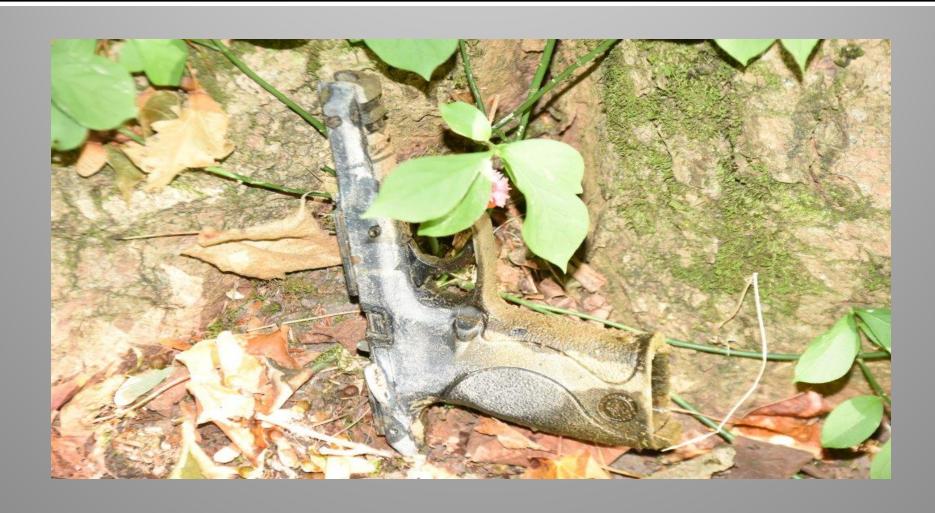

of the entire Earth into
  57 trillion squares, that are 3m by 3m
- It then assigns a unique three-word label to each square





One Vision One Mission One Team

# Background

- Emergency Services in the UK and Australia have been using this since 2019
- HRPS made aware in July 2020
- Fact finding and identified potential use by the HRPS







One Vision One Mission One Team

#### How it works











#### One Vision One Mission One Team

# Advantages



- Enhancement
- Compatibility
- Exact location
- NO cost to us
- 2-Way capability
- 45 different languages





One Vision One Mission One Team

#### What can it be used for?

- Lost or missing persons
- Novice boater on Lake Ontario
- ...Endless possibilities









One Vision One Mission One Team

### Our first success story

















One Vision One Mission One Team

### And there's more!





One Vision One Mission One Team

# **Community Partnerships**

 Burlington Fire Department recently implemented this after discussions which we had with them